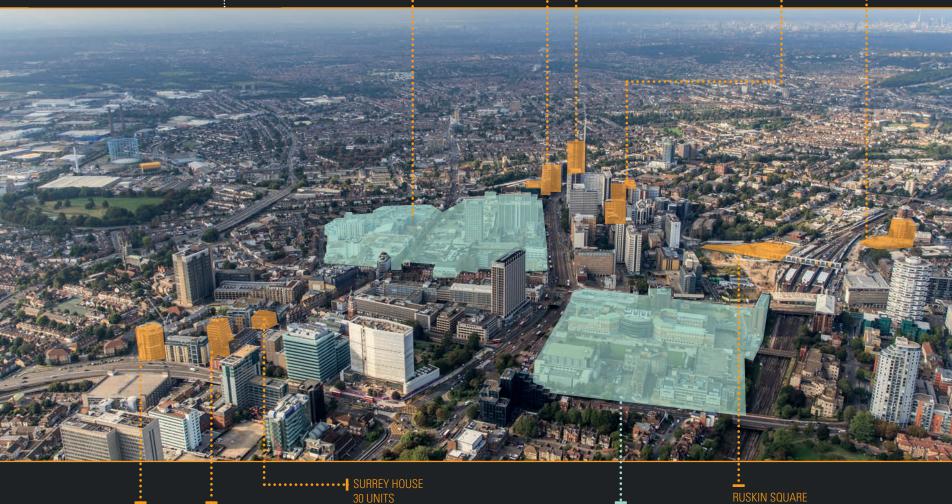

PARTNERSHIP SCHEME

DELTA POINT

SAFFRON SQUARE (ONSITE/COMPLETING)
792 UNITS **GALAXY HOUSE 290 UNITS** 

CYGNET COURT

(ONSITE/COMPLETING) 98 UNITS GREEN DRAGON HOUSE 110 UNITES

COLLEGE GREEN

**RUSKIN SQUARE** 161 UNITS

# THE CROYDON PARTNERSHIP SCHEME

- → CPO/SUO INQUIRY CONCLUDED ON 13 MARCH 2015
- → DECISION EXPECTED BY SEPTEMBER 2015
- → 12 WEEK APPEAL PERIOD (LBC) / 6 WEEK CHALLENGE PERIOD (OTHERS)
- → KEY PURCHASE OF THE WHITGIFT TRUST INTEREST, GIVING LANDLORD TENANT CONTROL
- → ONGOING DISCUSSIONS TO RESOLVE REMAINING OBJECTIONS AND REQUIRED PURCHASES VIA NEGOTIATION
- → REVISED GOVERNANCE SYSTEMS, INCLUDING NORTH END, IN PLACE TO MANAGE THE PROJECT

THE CROYDO PARTNERSHII WESTERN PROSPECT

WHITGIFT CENTRE