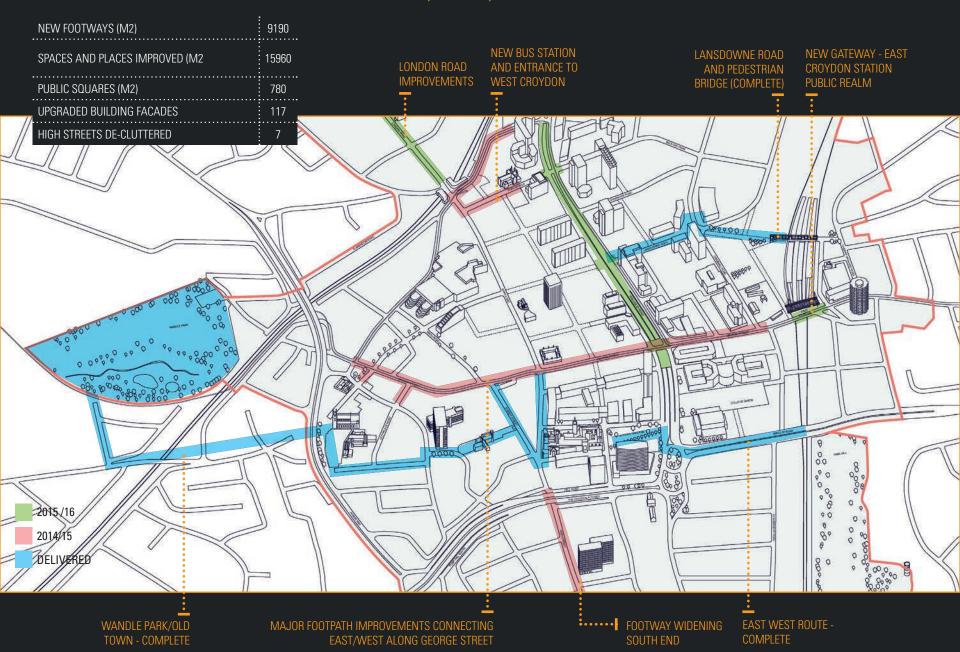

ON SQUARE (ONSITE/COMPLETING)
792 UNITS **GALAXY HOUSE 290 UNITS** 

CYGNET COURT



(ONSITE/COMPLETING) 98 UNITS GREEN DRAGON HOUSE 110 UNITES

COLLEGE GREEN

**RUSKIN SQUARE** 161 UNITS





## KEY ACHIEVEMENTS IN 2014/15: GEORGE STREET



B E F O R E A F T E R

# CROYDON RATEFREE FORAYEAR .CO.UK

#### IF YOU'RE NOT SPENDING MONEY ON RATES, WHAT WILL YOU SPEND IT ON?

Croydon has always been a business enabler, with first-class accommodation, outstanding transport connections and a brilliant talent pool. Further incentives, including 12 months rate free, make Croydon the perfect platform for growing businesses.

Find out more at croydonratefreeforayear.co.uk



MAYOR OF LONDON



CROYDON www.croydon.gov.uk

## KEY ACHIEVEMENTS IN 2014/15: BOXPARK



#### CONNECTED CROYDON - MRF/LBC/TFL





# THE CROYDON PARTNERSHIP SCHEME

- → CPO/SUO INQUIRY CONCLUDED ON 13 MARCH 2015
- → DECISION EXPECTED BY SEPTEMBER 2015
- → 12 WEEK APPEAL PERIOD (LBC) / 6 WEEK CHALLENGE PERIOD (OTHERS)
- → KEY PURCHASE OF THE WHITGIFT TRUST INTEREST, GIVING LANDLORD TENANT CONTROL
- → ONGOING DISCUSSIONS TO RESOLVE REMAINING OBJECTIONS AND REQUIRED PURCHASES VIA NEGOTIATION
- → REVISED GOVERNANCE SYSTEMS, INCLUDING NORTH END, IN PLACE TO MANAGE THE PROJECT



THE CROYDO PARTNERSHII WESTERN PROSPECT



WHITGIFT CENTRE

#### **COLLEGE GREEN**

CROYDON'S FRONT DOOR

- → A CRITICAL POINT OF ENTRY TO THE METROPOLITAN CENTRE
- → THE CULTURAL AND EDUCATIONAL HEART OF CROYDON
- → NEW COMMERCIAL, LEISURE AND CULTURAL ACTIVITY TO UNDERPIN THE LEISURE AND VISITOR ECONOMY
- NEW HIGH QUALITY OPEN SPACE WITH IMPR