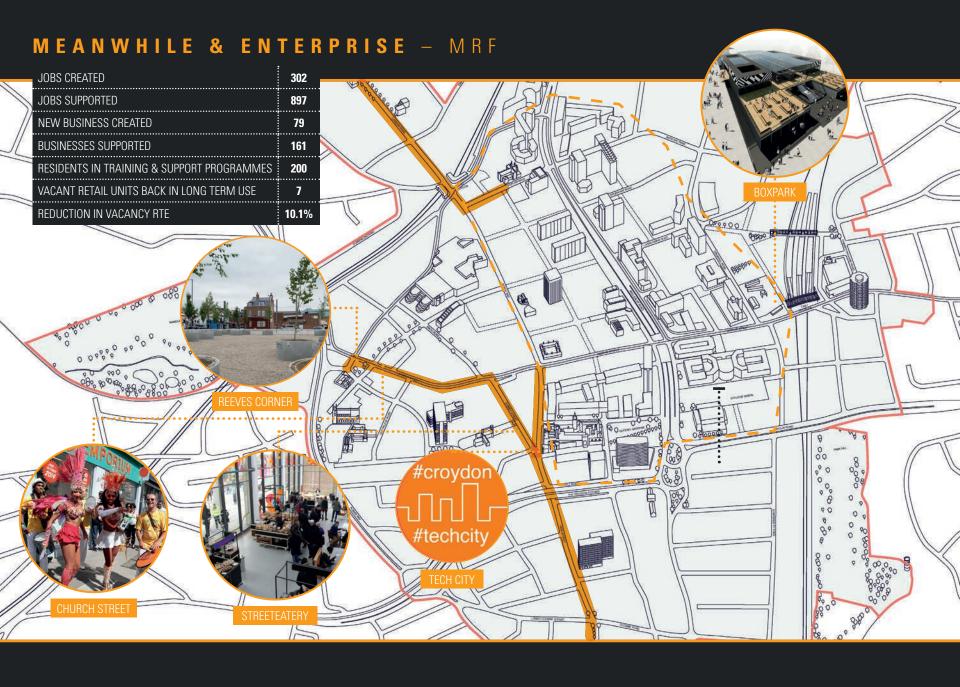

SQUARE (ONSITE/COMPLETING)
792 UNITS **GALAXY HOUSE 290 UNITS** 

CYGNET COURT



(ONSITE/COMPLETING) 98 UNITS GREEN DRAGON HOUSE 110 UNITES

COLLEGE GREEN

**RUSKIN SQUARE** 161 UNITS





## KEY ACHIEVEMENTS IN 2014/15: GEORGE STREET



B E F O R E A F T E R

# CROYDON RATEFREE FORAYEAR .CO.UK

#### IF YOU'RE NOT SPENDING MONEY ON RATES, WHAT WILL YOU SPEND IT ON?

Croydon has always been a business enabler, with first-class accommodation, outstanding transport connections and a brilliant talent pool. Further incentives, including 12 months rate free, make Croydon the perfect platform for growing businesses.

Find out more at croydonratefreeforayear.co.uk



MAYOR OF LONDON



CROYDON www.croydon.gov.uk

## KEY ACHIEVEMENTS IN 2014/15: BOXPARK



#### CONNECTED CROYDON - MRF/LBC/TFL





# THE CROYDON PARTNERSHIP SCHEME

- → CPO/SUO INQUIRY CONCLUDED ON 13 MARCH 2015
- → DECISION EXPECTED BY SEPTEMBER 2015
- → 12 WEEK APPEAL PERIOD (LBC) / 6 WEEK CHALLENGE PERIOD (OTHERS)
- → KEY PURCHASE OF THE WHITGIFT TRUST INTEREST, GIVING LANDLORD TENANT CONTROL
- → ONGOING DISCUSSIONS TO RESOLVE REMAINING OBJECTIONS AND REQUIRED PURCHASES VIA NEGOTIATION
- → REVISED GOVERNANCE SYSTEMS, INCLUDING NORTH END, IN PLACE TO MANAGE THE PROJECT



THE CROYDO PARTNERSHII WESTERN PROSPECT



WHITGIFT CENTRE

#### **COLLEGE GREEN**

CROYDON'S FRONT DOOR

- → A CRITICAL POINT OF ENTRY TO THE METROPOLITAN CENTRE
- → THE CULTURAL AND EDUCATIONAL HEART OF CROYDON
- → NEW COMMERCIAL, LEISURE AND CULTURAL ACTIVITY TO UNDERPIN THE LEISURE AND VISITOR ECONOMY
- NEW HIGH QUALITY OPEN SPACE WITH IMPROV