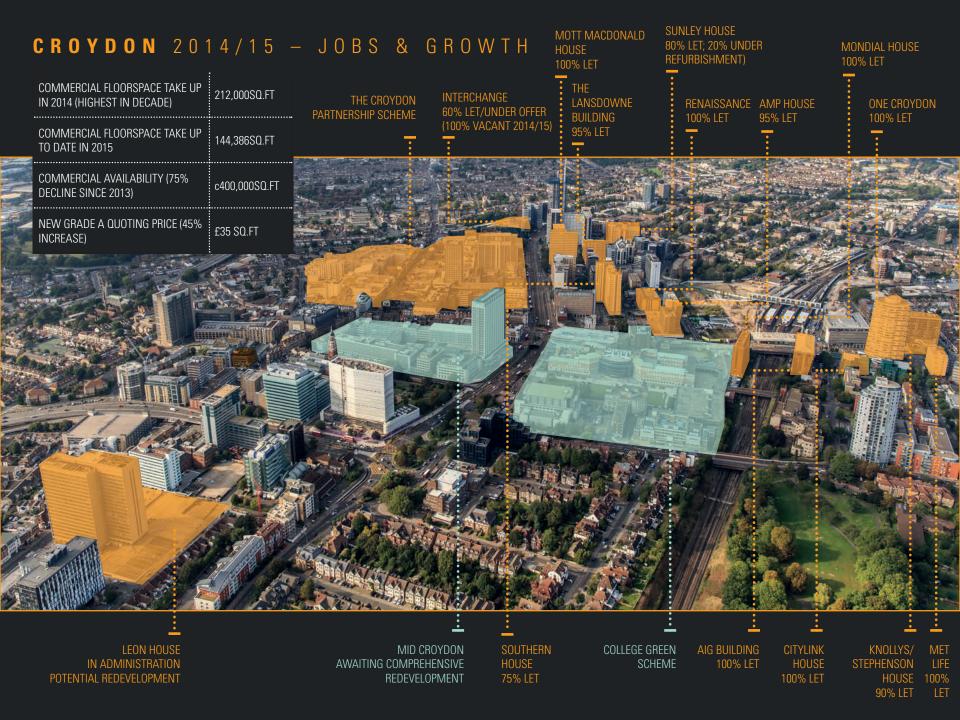

### CROYDON 2014/15 - HOUSING

| MARKET HOUSING STARTS      | 1872 |
|----------------------------|------|
| MARKET HOUSING COMPLETIONS | 849  |
| AFFORDABLE STARTS          | 129  |
| AFFORDABLE COMPLETIONS     | 705  |