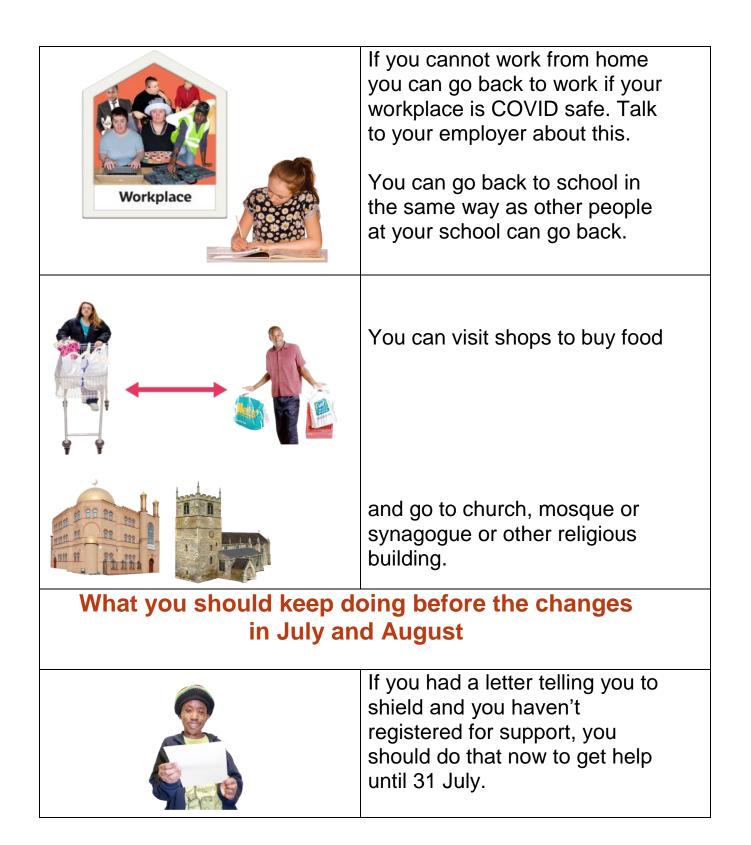

|          | go outside into the garden if you have one                            |
|----------|-----------------------------------------------------------------------|
|          | open windows to let<br>fresh air in and get<br>some sunlight          |
| <image/> | stay connected with family and friends                                |
| Working  |                                                                       |
|          | You may have stopped work if you were shielding.                      |
|          | If you go back to work:<br>Ask your boss if you can<br>work from home |