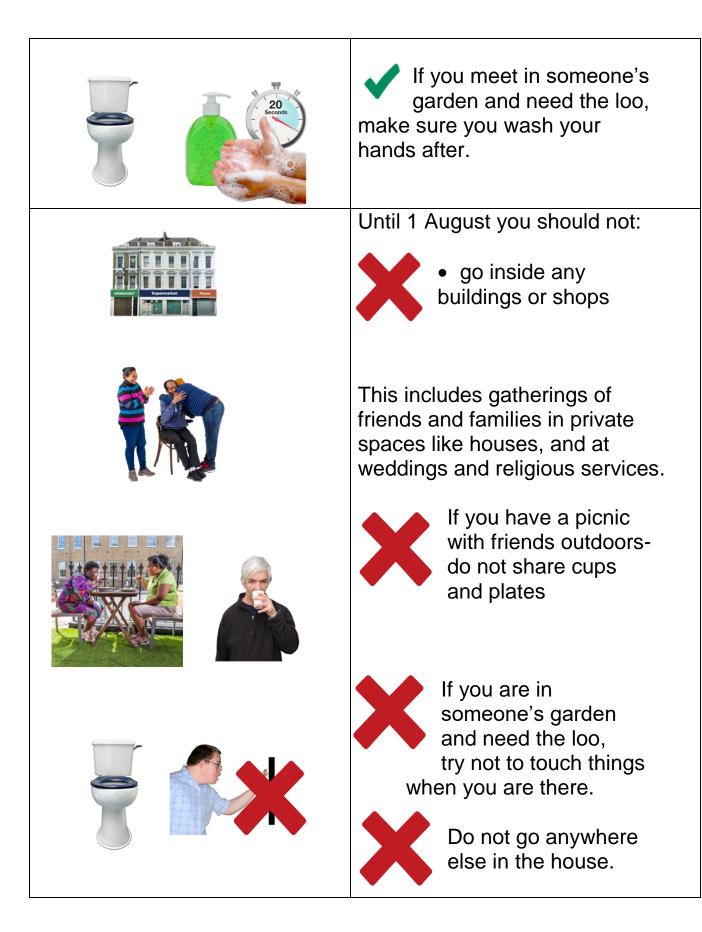

|
| 20<br>Seconds | 6. Everyone should keep<br>washing their hands lots of<br>times during the day with soap<br>and water for 20 seconds.                                                                                                                                                                             |

# Going outdoors and seeing friends – what you can do before the changes happen



If you are **most likely to get very poorly,** you are able to spend time outdoors if you want to.

You can go outdoors with the people you live with.

You can also meet up outdoors with one other person you do not live with. Ideally, this should be the same person each time.

You should:

be very strict about staying away from other people

stay away from anyone who has coronavirus symptoms



| Help with food and medicines if you're |                                                                                                                                                                                                                                                                                                       |
|----------------------------------------|-------------------------------------------------------------------------------------------------------------------------------------------------------------------------------------------------------------------------------------------------------------------------------------------------------|
| shielding u                            | You should arrange for other<br>people to bring you the things<br>you need, l