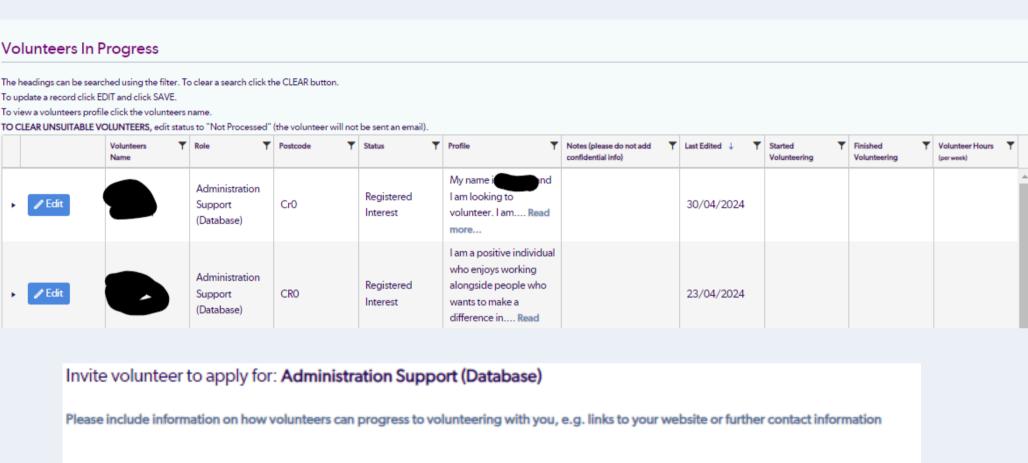

## **Volunteers in Progress**

This section provides you with a list of potential volunteers who have registered an interest in one of your volunteering roles.

Volunteers Name – when you select the name you will see more information about the volunteer. If the volunteer is suitable use the message section to provide details on how they can register directly with your organisation. However, if you do not think the volunteer is suitable you can remove them from applying for the role.

# **Volunteers in Progress Cont'd**

**Role** – this will tell you which role they have registered an interest in.

**Postcode** – you will see the 1st part of their postcode

**Status** – By selecting the Edit button you will be able to update the volunteers' profile. This is extremely useful tool that enables you to manage the recruitment process on the volunteer platform

**Profile** – This is the general information that the volunteer has written about themselves, this does not show information like skills etc.

**Notes** (please do not add confidential info) – this provides you with the opportunity to leave notes and is ideal for organisation that have more than 1 person accessing volunteer connect