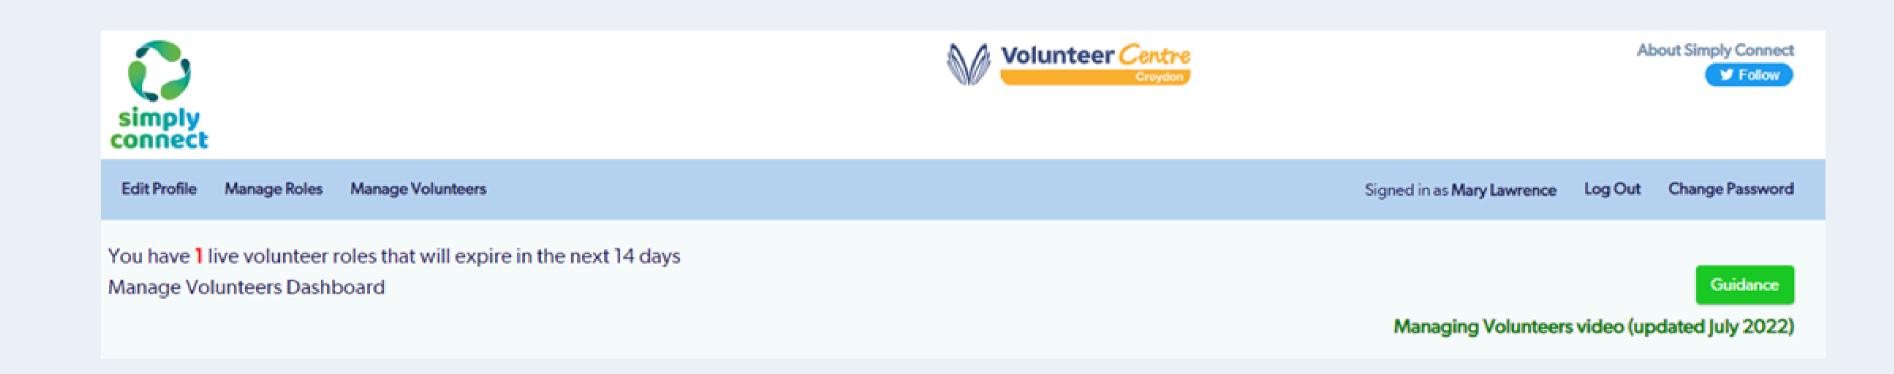

# Once you are approved

Now you are logged in you will be able to edit your organisations via Edit Profile, Manage Roles and Manage Volunteers

#### **Edit Profile**

Once logged in please check information on your organisation profile and this forms part of the search when volunteers are looking for roles.