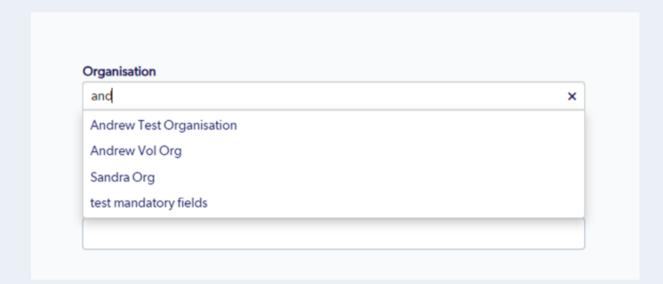

# Logging into the system cont'd

On the next page we will search for our organisation. In the organisation dropdown, key in the first 3 letters of the organisation and the dropdown will populate with matching organisations, I'm looking for Andrew Vol Org so I select this from the list