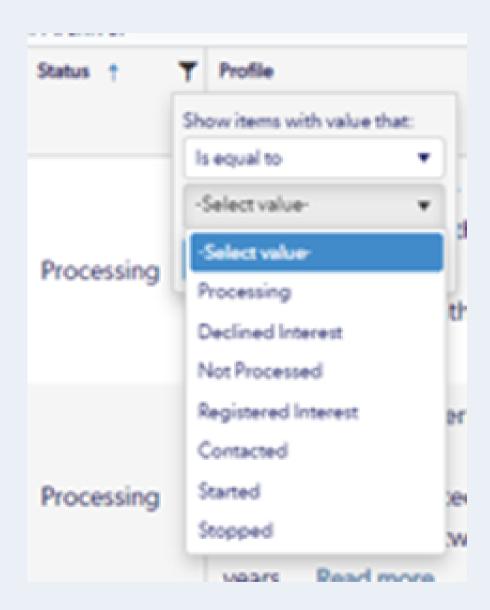

# **Volunteers in Progress Cont'd**

**Role** – this will tell you which role they have registered an interest in.

**Postcode** – you will see the 1st part of their postcode

**Status** – By selecting the Edit button you will be able to update the volunteers' profile. This is extremely useful tool that enables you to manage the recruitment process on the volunteer platform