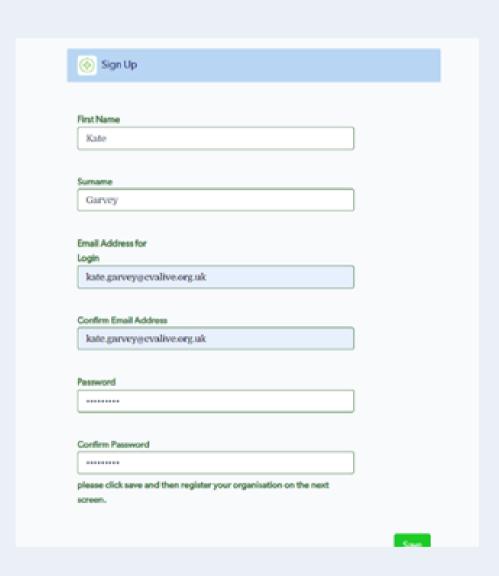

#### Follow the link provided <a href="https://rb.gy/6kpwbn">https://rb.gy/6kpwbn</a>

Fig. 1 Select register

Starting from the organisation login page, click

Fig.2 Complete the sign up

Fill in page one (Sign Up) of the registration form with the users' details and click save.