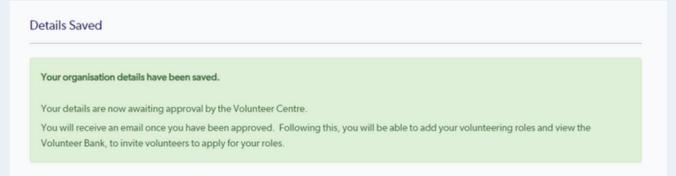

Scroll to the bottom of the page and click save, an on screen message will inform the user that the registration has saved correctly, and everything will be visible in the core database for approval in the usual way.