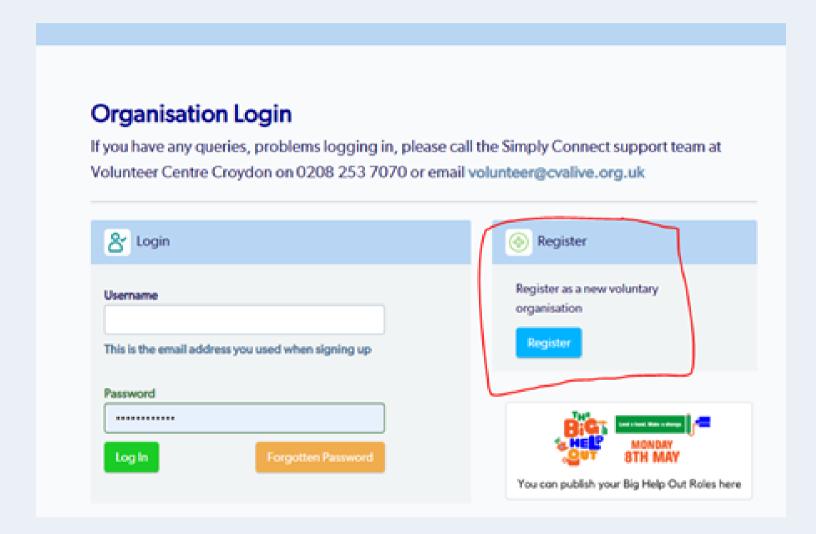

#### Follow the link provided <a href="https://rb.gy/6kpwbn">https://rb.gy/6kpwbn</a>

Fig. 1 Select register

Starting from the organisation login page, click

Fig.2 Complete the sign up

Fill in page one (Sign Up) of the registration form with the users' details and click save.