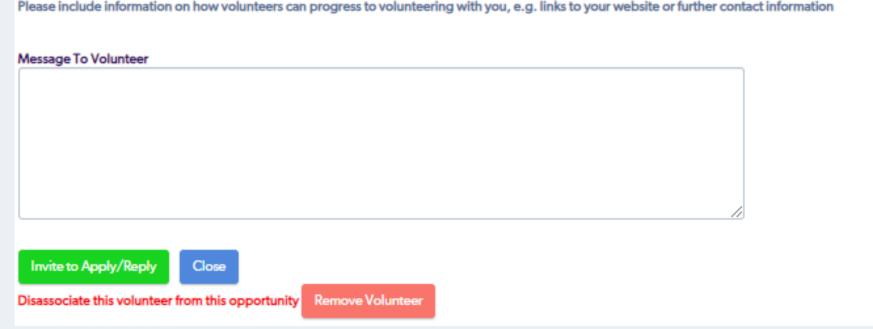

## **Volunteers in Progress**

This section provides you with a list of potential volunteers who have registered an interest in one of your volunteering roles.

Volunteers Name – when you select the name you will see more information about the volunteer. If the volunteer is suitable use the message section to provide details on how they can register directly with your organisation. However, if you do not think the volunteer is suitable you can remove them from applying for the role.

# **Volunteers in Progress Cont'd**

**Role** – this will tell you which role they have registered an interest in.

**Postcode** – you will see the 1st part of their postcode

**Status** – By selecting the Edit button you will be able to update the volunteers' profile. This is extremely useful tool that enables you to manage the recruitment process on the volunteer platform

**Profile** – This is the general information that the volunteer has written about themselves, this does not show information like skills etc.

**Notes** (please do not add confidential info) – this provides you with the opportunity to leave notes and is ideal for organisation that have more than 1 person accessing volunteer connect

Last Edited – this provides you with the date the profile was last edited

Started Volunteering – record the date the volunteer starts with you

Finished Volunteering – record when the volunteer leaves

Volunteer Hours (per week) – record how many hours a volunteer gives on a weekly basis