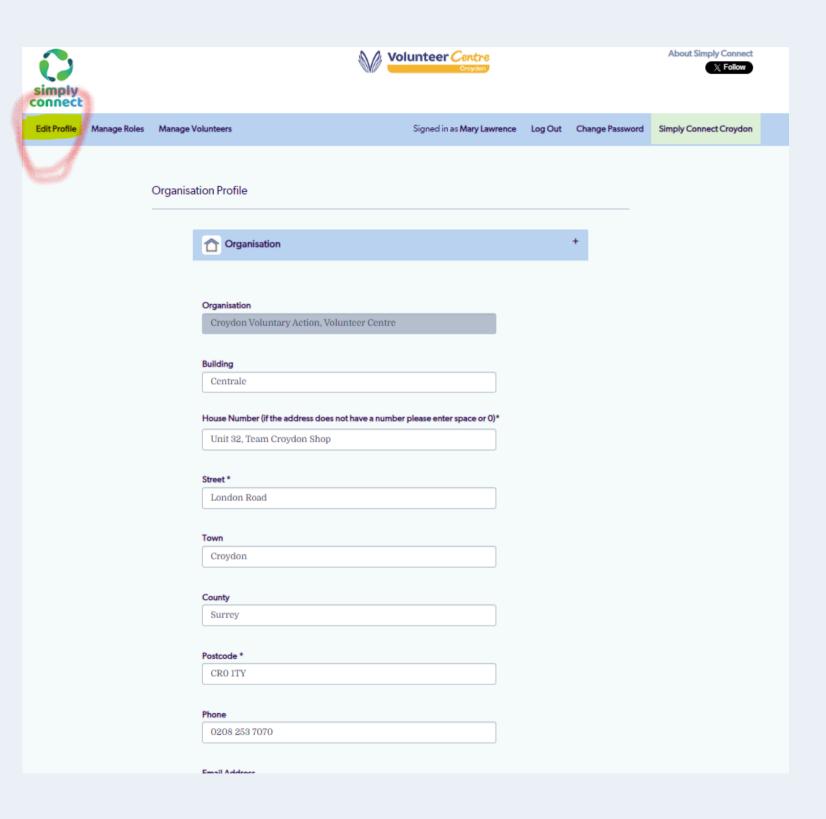

#### **Edit Profile**

Once logged in please check information on your organisation profile and this forms part of the search when volunteers are looking for roles.