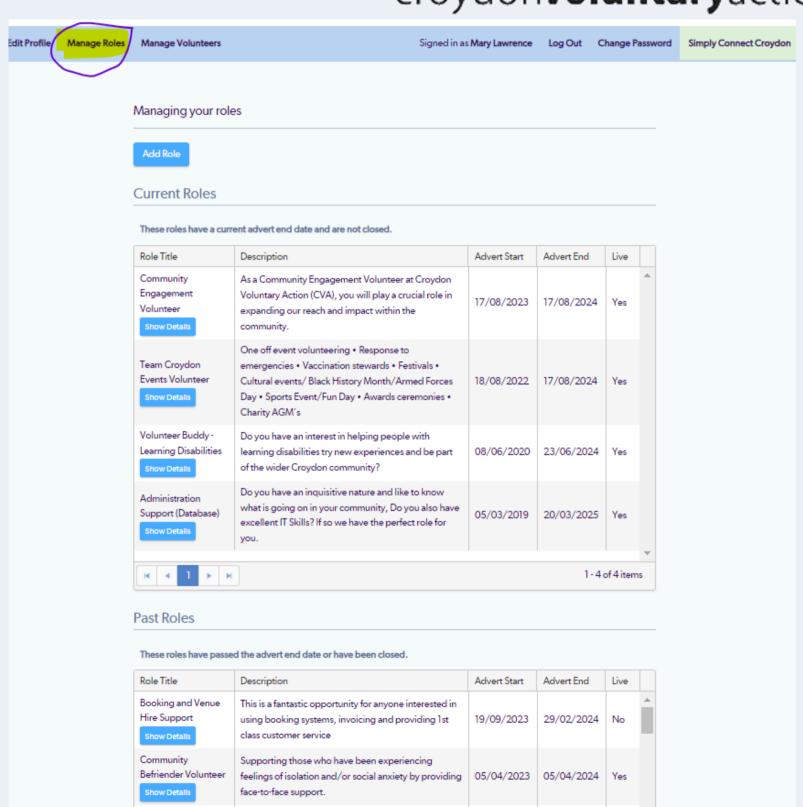

#### **Manage and Add Roles**

Managing roles allows you to manage existing roles as well as the opportunity to Add Roles.

If you add a role or make changes to an existing role, these will only go live after they have been approved by a member of Volunteer Centre Croydon. We aim to approve changes within 48hrs although this may be a little longer over weekends and bank holidays.

When adding a new role or amending an existing one it is vital that you complete all sections and adding as much relative information as possible. Failure to do so may result in the role not being approved or slowing down the approval process.

If you have filled a role and need it to be closed you can do this by ticking the closed button.