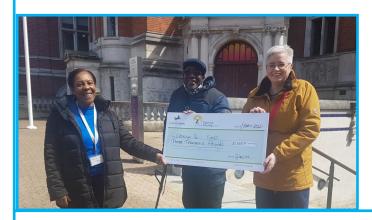

We recently met **Judith** from **Zetetick**, who presented Sedley and I with a **giant cheque** for the **donation** they gave us.

Thank you Zetetick

**Croydon Trading Standards** has sent out a **community alert**., **copy attached**.