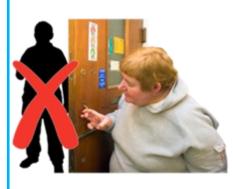

A man and woman are **pretending** to be **community nurses** in the **Croydon** area.

Do not open your door to strangers.