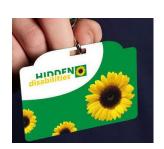

### sunflower lanyard

Not all **disabilities** can be seen for example a **learning disability** or **Autism**.

Wear this **sunflower lanyard** around your **neck to** show other people that you may need **support** or a bit more **time**.

You can use it show that you don't have to wear a **mask** because of your **disability**.

In **Croydon** you can get your **free lanyard** at the **Whitgift Visitors Information Desk**..