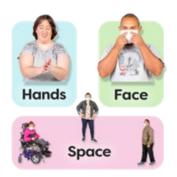

### hands face space

Hope everyone is **safe** and **well**. **Remember** it is still important to:

- wash your hands
- \* wear a mask
- keep your distance