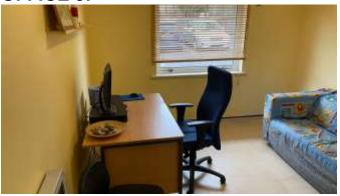

## \*\*\*Office Rentals available at Peppermint Centre\*\*\*

We are pleased to be able to offer the following offices for commercial rental to charities, community organisations and small businesses.

Office 1: Measuring 3.2m x 4.6m (10.5ft x 15ft). Can accommodate 3 persons.

## OFFICE 1: