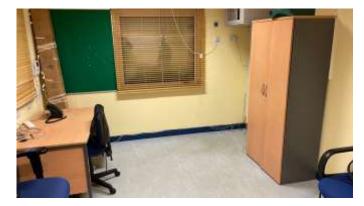

## **OFFICE 2:**

Office 2: Measuring 6.5m x 3.7m (21ft x 12ft). Has fitted desks and can accommodate 8 persons.

Office 3: Measuring 3.3m x 3.1m (11ft x 10ft). Can accommodate 2 persons.

Photos included overleaf. All rentals include use of equipped kitchen. Free parking is available on and around the site.