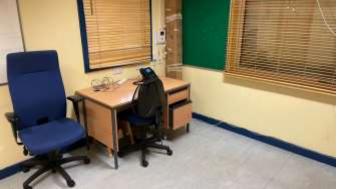

## OFFICE 1:

## \*\*\*Office Rentals available at Peppermint Centre\*\*\*

We are pleased to be able to offer the following offices for commercial rental to charities, community organisations and small businesses.

Office 1: Measuring 3.2m x 4.6m (10.5ft x 15ft). Can accommodate 3 persons.