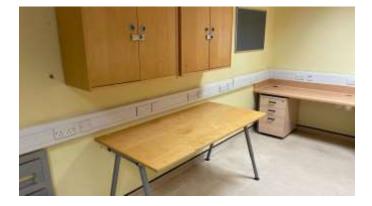

Office 2: Measuring 6.5m x 3.7m (21ft x 12ft). Has fitted desks and can accommodate 8 persons.

Office 3: Measuring 3.3m x 3.1m (11ft x 10ft). Can accommodate 2 persons.

Photos included overleaf. All rentals include use of equipped kitchen. Free parking is available on and around the site.

## **OFFICE 2:**