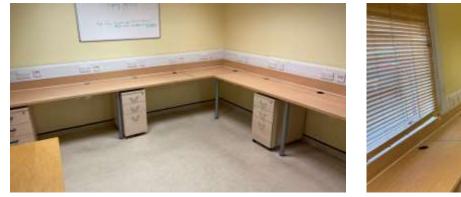

## OFFICE 3:

Office 2: Measuring 6.5m x 3.7m (21ft x 12ft). Has fitted desks and can accommodate 8 persons.

Office 3: Measuring 3.3m x 3.1m (11ft x 10ft). Can accommodate 2 persons.

Photos included overleaf. All rentals include use of equipped kitchen. Free parking is available on and around the site.