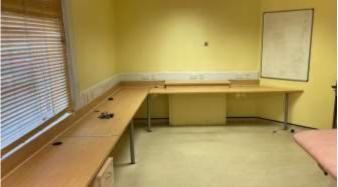

## OFFICE 3:

Office 2: Measuring 6.5m x 3.7m (21ft x 12ft). Has fitted desks and can accommodate 8 persons.

Office 3: Measuring 3.3m x 3.1m (11ft x 10ft). Can accommodate 2 persons.

Photos included overleaf. All rentals include use of equipped kitchen. Free parking is available on and around the site.